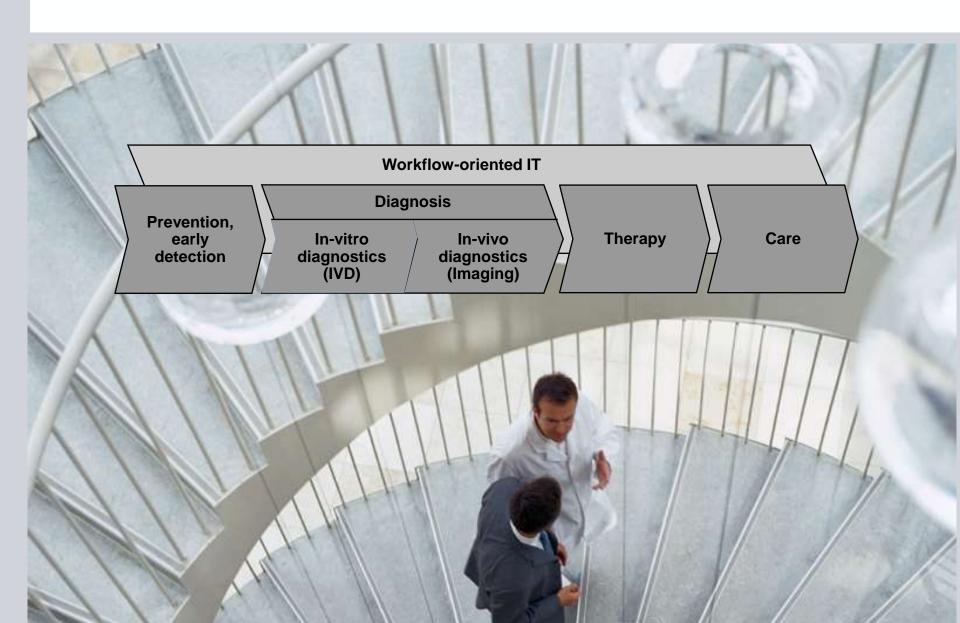

# through

- Innovation
- Process optimization

Of Healthcare delivery

Prevention / Early detection

**Diagnosis** 

**Therapy** 

Care

# Healthcare processes ... It's all about workflows

Page 1