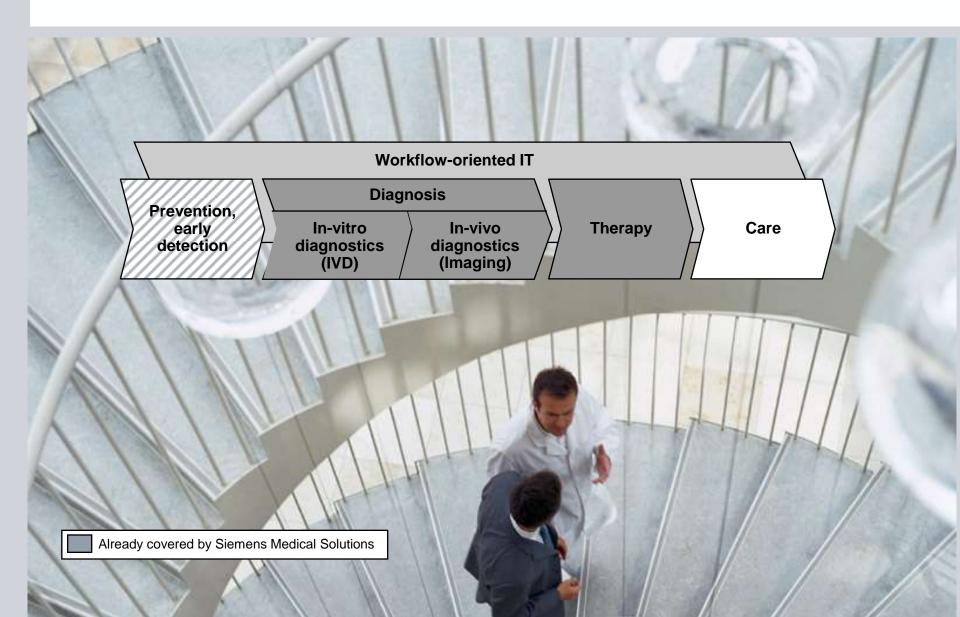

# through

- Innovation
- Process optimization

Of Healthcare delivery

Prevention / Early detection

**Diagnosis** 

**Therapy** 

Care

# Healthcare processes ... It's all about workflows

Page 1