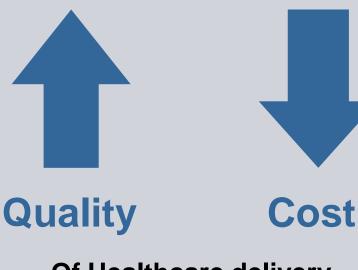

# How to best improve healthcare efficiency

Two Words: Improve workflow

# through

- Innovation
- Process optimization

Of Healthcare delivery

Prevention / Early detection

**Diagnosis** 

**Therapy** 

Care